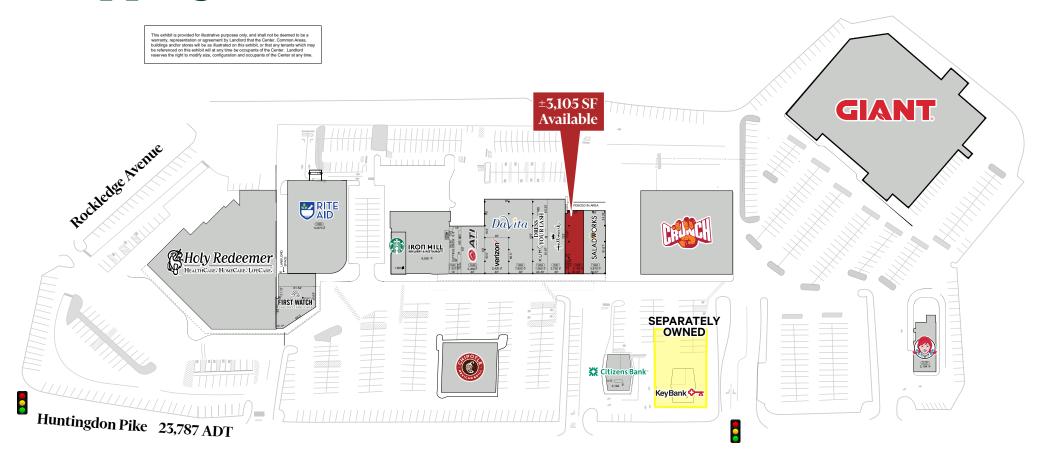

# Shopping Center Site Plan

| 2024 DEMOGRAPHICS        | 1 Mile    | 2 Miles   | 3 Miles   | 5 Miles  |
|--------------------------|-----------|-----------|-----------|----------|
| Population               | 11,353    | 49,405    | 150,688   | 613,539  |
| Average Household Income | \$139,626 | \$133,685 | \$121,073 | \$95,104 |
| Median Household Income  | \$100,521 | \$96,154  | \$82,726  | \$64,144 |
| Daytime Population       | 12,433    | 65,903    | 148,420   | 525,790  |