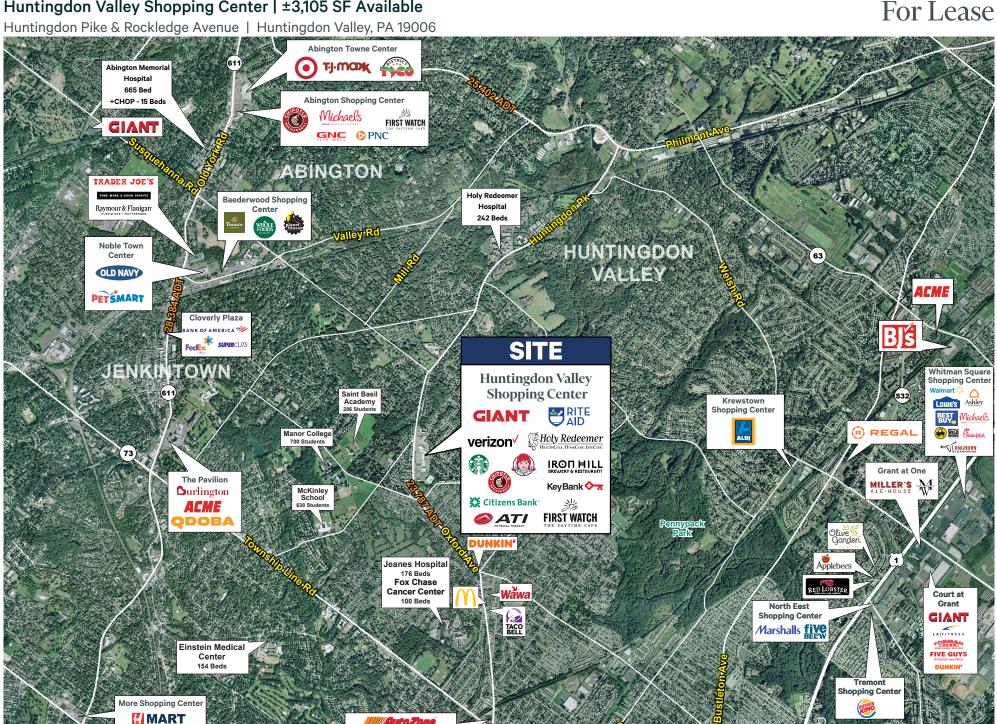

## **Property Information**

- + Join successful, high volume GIANT grocery store
- + Extremely rare 2nd gen. restaurant opportunity located in a densely populated, high income area
- + Tremendous visibility along Huntingdon Pike with over 22,000 VPD