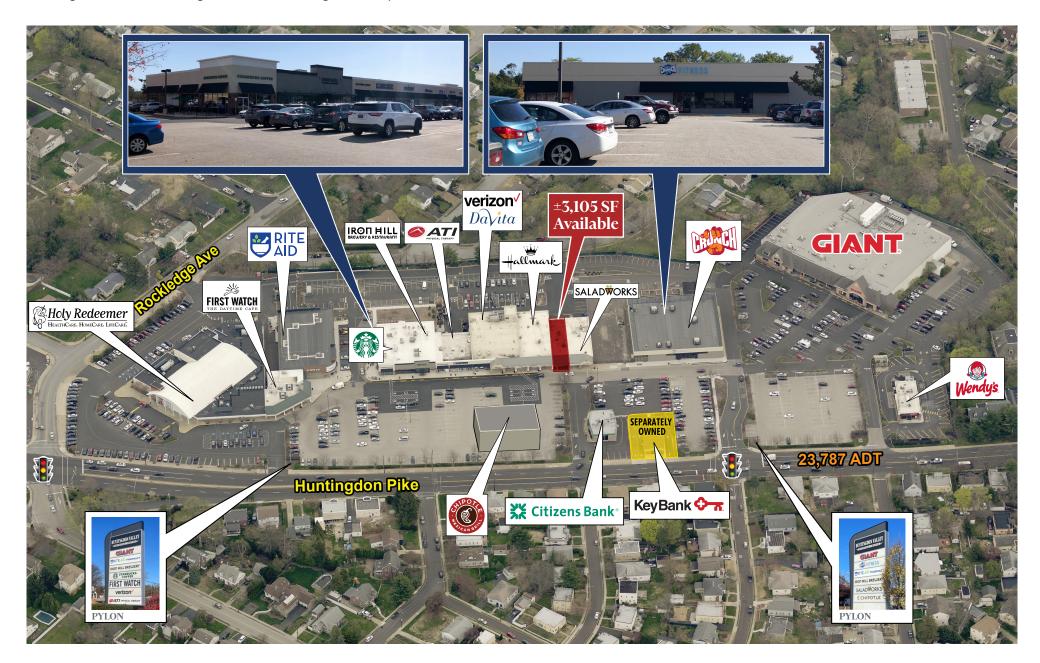

## **Property Information**

- + Join successful, high volume GIANT grocery store
- + Extremely rare 2nd gen. restaurant opportunity located in a densely populated, high income area
- + Tremendous visibility along Huntingdon Pike with over 22,000 VPD