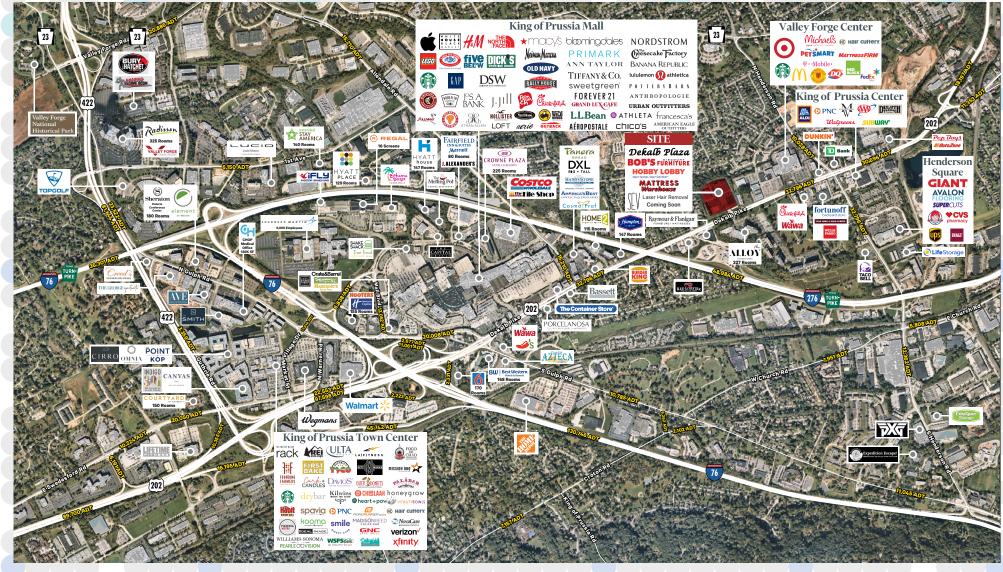

## A Vibrant King of Prussia Market

## Dekalb Plaza

Nearby Retailers Include: O Starbucks PETSMART Michaels BOB'S FURNITURE