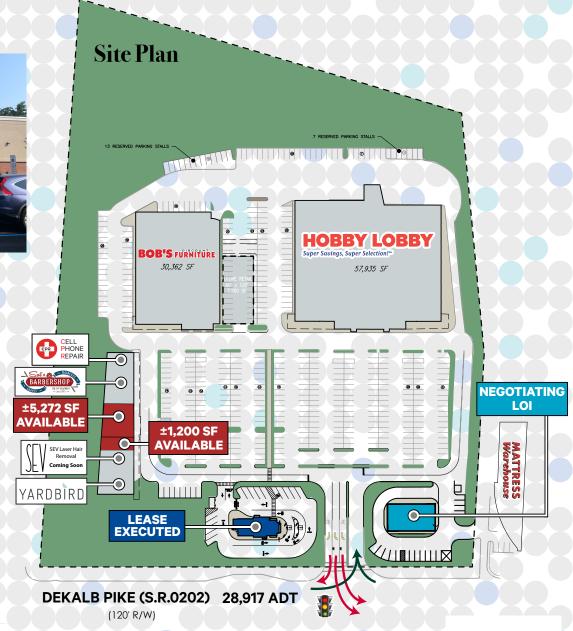

**Available** 

# \*1,200 SF Dekalb Plaza

340 W. DEKALB PIKE. KING OF PRUSSIA, PA 19406

## Dekalb Plaza

Nearby Retailers Include: O Starbucks PETSMART Michaels BOB'S FURNITURE

#### **New Pylon**

### **Property** Information

Conveniently positioned to serve a daytime population of over 270,000 people within a 5 mile radius

Located in close proximity to the King of Prussia Mall

Average daily traffic on Dekalb Pike in front of the site is 28,917 vehicles