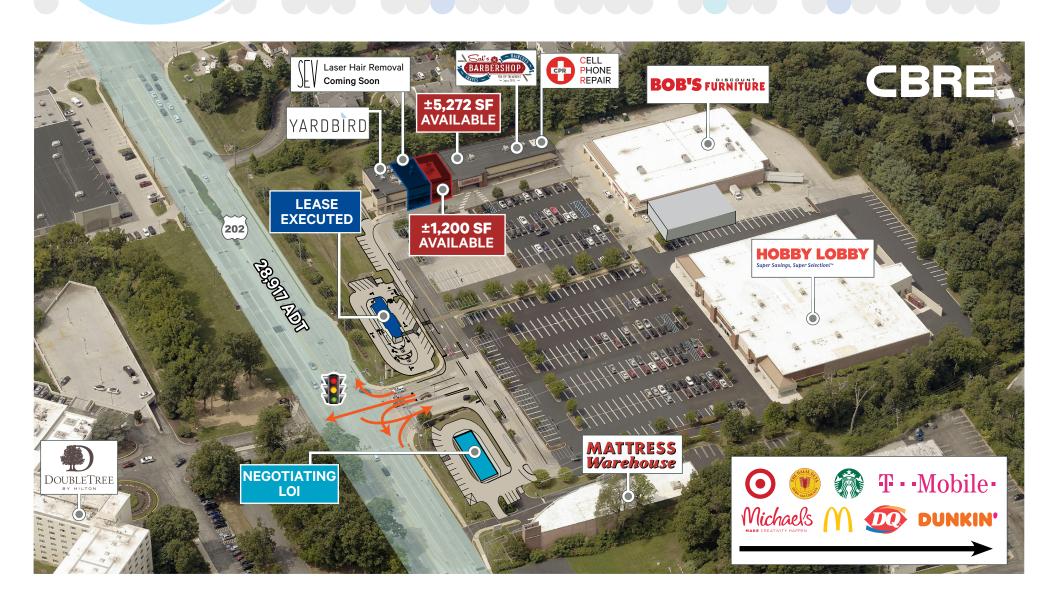

**Available** 

# \*1,200 SF Dekalb Plaza

340 W. DEKALB PIKE. KING OF PRUSSIA, PA 19406

## Dekalb Plaza

Nearby Retailers Include: O Starbucks PETSMART Michaels BOB'S FURNITURE

#### **New Pylon**

### **Property** Information

Conveniently positioned to serve a daytime population of over 270,000 people within a 5 mile radius

Located in close proximity to the King of Prussia Mall

Average daily traffic on Dekalb Pike in front of the site is 28,917 vehicles