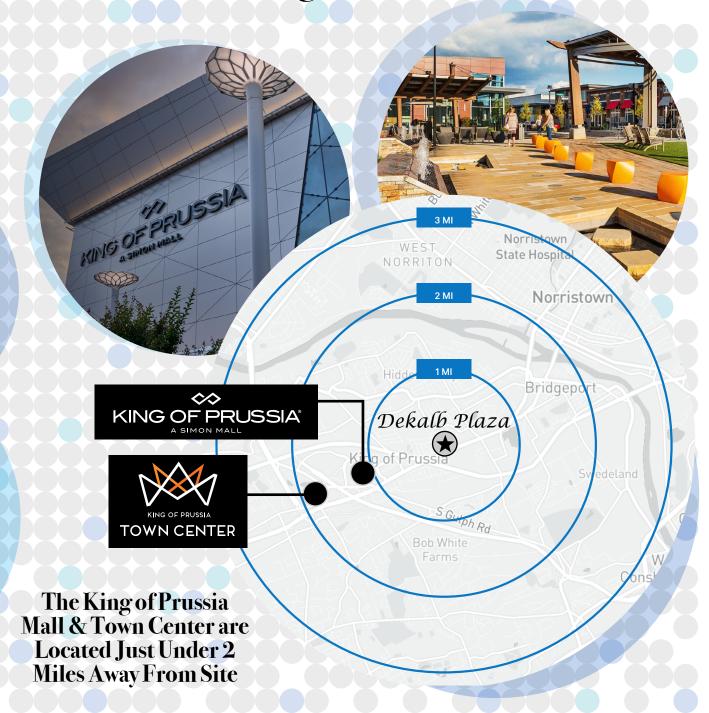

## A Vibrant King of Prussia Market

## Dekalb Plaza

Nearby Retailers Include: O Starbucks PETSMART Michaels BOB'S FURNITURE