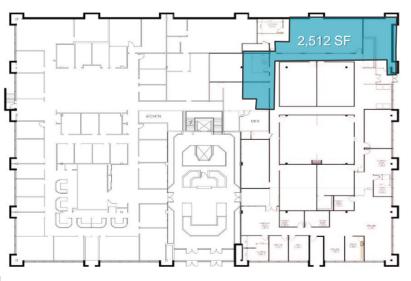

## 77,982 SF Class A Office Building

| AVAILABILITIES        |                                              |
|-----------------------|----------------------------------------------|
| Ground Floor          | 2,512 SF                                     |
| 2 <sup>nd</sup> Floor | 1,100 SF<br>1,200 SF<br>1,600 SF<br>2,500 SF |