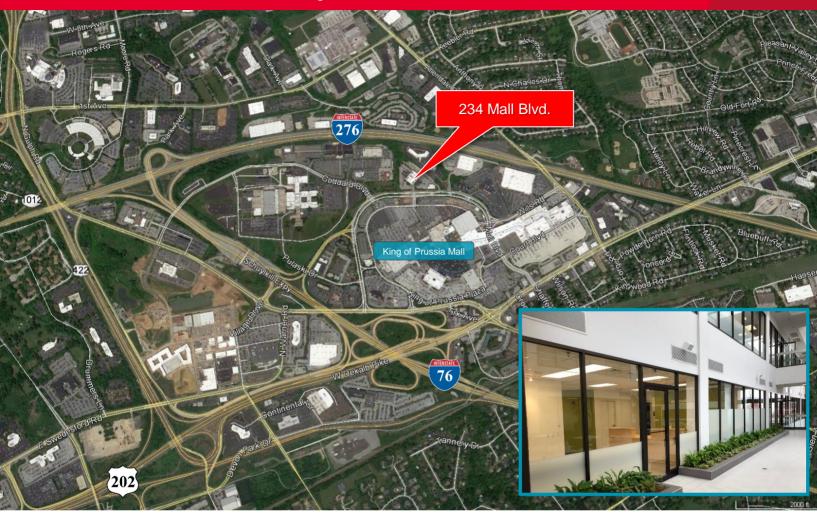

### **Superior Location**

· Across from the King of Prussia Mall (Plaza and Court) with direct access to the PA Turnpike, Routes 422 & 202 and public transportation

www.kingofprussiarail.com

For more information, please contact: