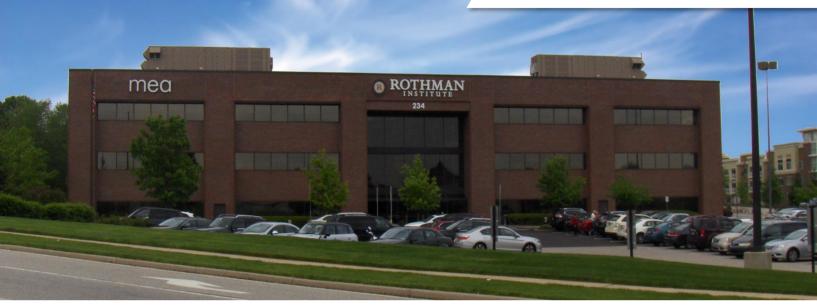

FOR LEASE

The Atrium 234 Mall Blvd. King of Prussia, PA

## **EXCELLENT MEDICAL BUILDING**

## 77,982 SF Class A Office Building

| AVAILABILITIES        |                                              |
|-----------------------|----------------------------------------------|
| Ground Floor          | 2,512 SF                                     |
| 2 <sup>nd</sup> Floor | 1,100 SF<br>1,200 SF<br>1,600 SF<br>2,500 SF |