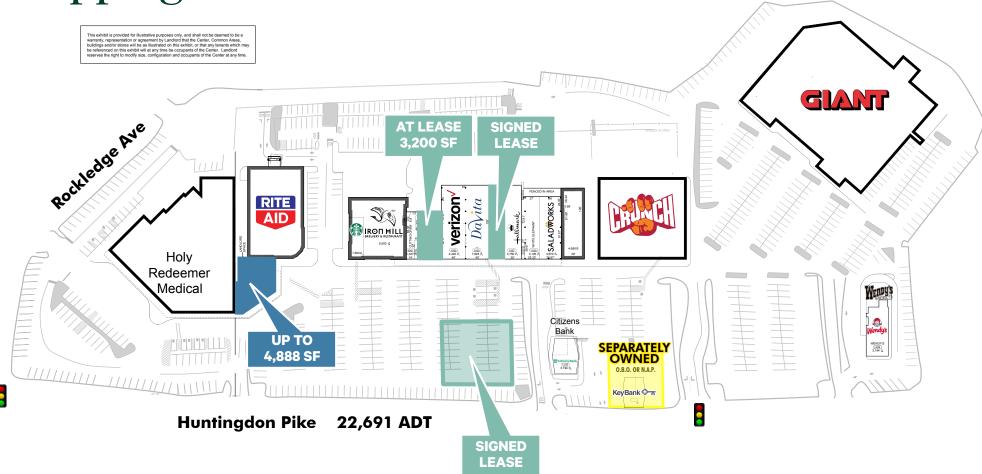

Shopping Center Site Plan

| 2021 DEMOGRAPHICS        | 1 Mile    | 2 Miles   | 3 Miles  | 5 Miles  |
|--------------------------|-----------|-----------|----------|----------|
| Population               | 11,668    | 49,375    | 147,043  | 607,713  |
| Average Household Income | \$120,133 | \$117,137 | \$99,201 | \$76,679 |
| Median Household Income  | \$88,354  | \$85,728  | \$70,174 | \$54,193 |
| Daytime Population       | 11,657    | 56,107    | 141,498  | 541,004  |