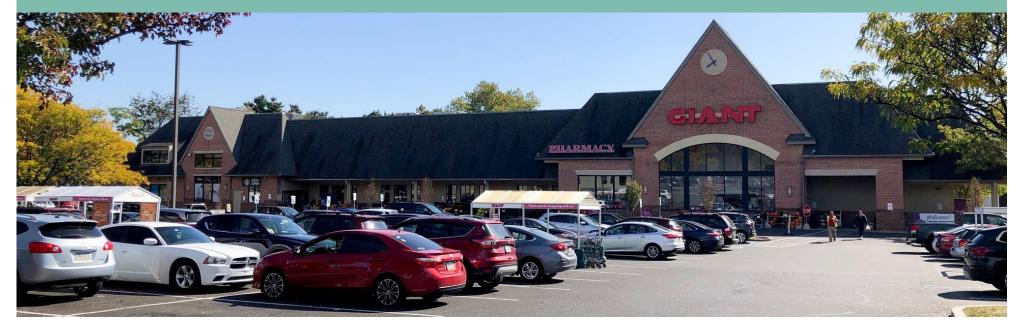

# Huntingdon Valley Shopping Center

Huntingdon Pike & Rockledge Avenue Huntingdon Valley, PA 19006

Join Iron Hill Brewery, Rite Aid, Giant & Starbucks

## **Property Information**

- + Join successful, high volume GIANT grocery store
- + Located in a densely populated, high income area
- + Tremendous visibility along Huntingdon Pike with over 22,000 VPD