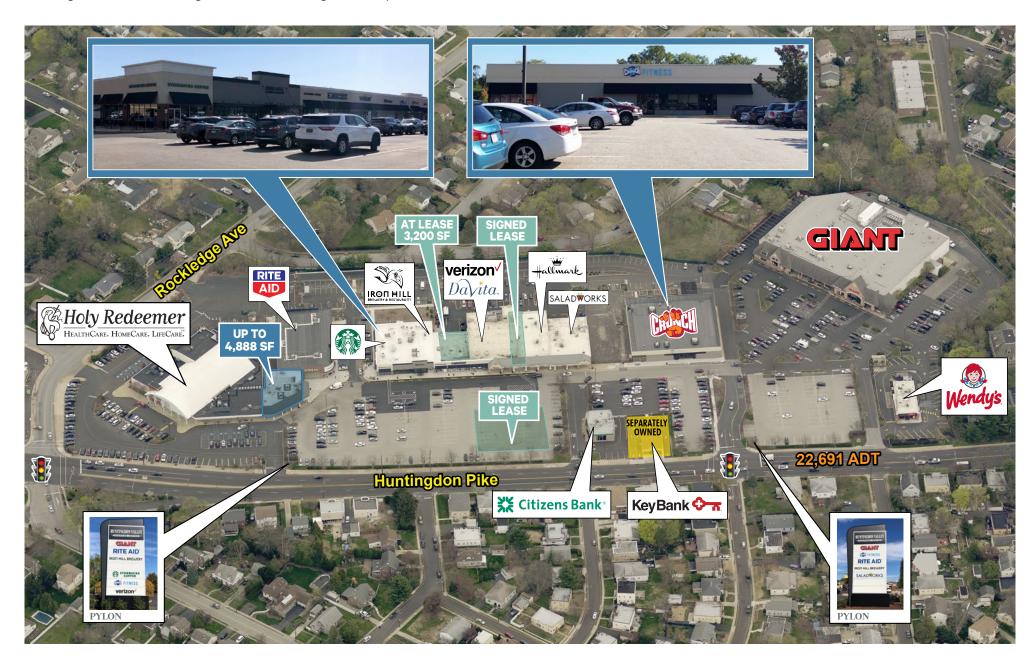

Shopping Center Site Plan

| 2021 DEMOGRAPHICS        | 1 Mile    | 2 Miles   | 3 Miles  | 5 Miles  |
|--------------------------|-----------|-----------|----------|----------|
| Population               | 11,668    | 49,375    | 147,043  | 607,713  |
| Average Household Income | \$120,133 | \$117,137 | \$99,201 | \$76,679 |
| Median Household Income  | \$88,354  | \$85,728  | \$70,174 | \$54,193 |
| Daytime Population       | 11,657    | 56,107    | 141,498  | 541,004  |