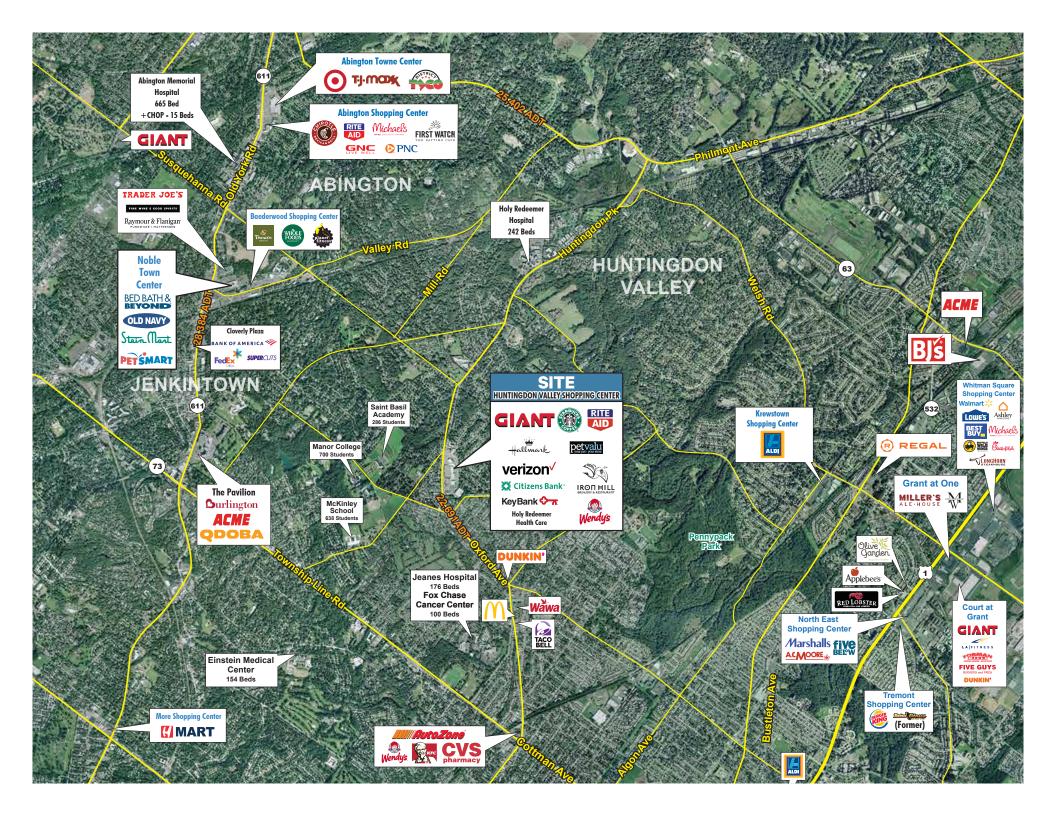

## **Property Information**

- + Join successful, high volume GIANT grocery store
- + Located in a densely populated, high income area
- + Tremendous visibility along Huntingdon Pike with over 22,000 VPD