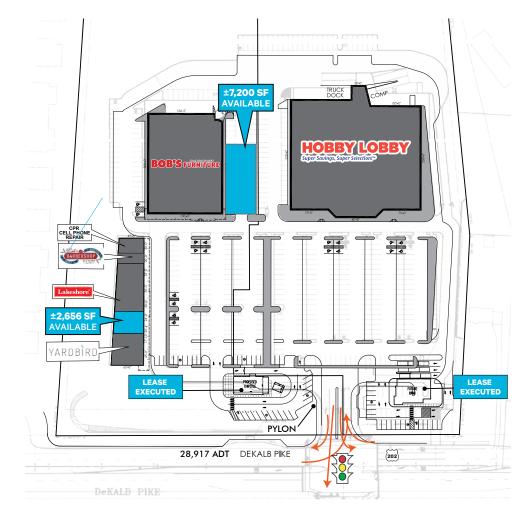

& BEDBATH&

















## **New Pylon**

### **Property Information**

- + Conveniently positioned to serve a daytime population of over 239,000 people within a 5 mile radius
- + Located in close proximity to the King of Prussia Mall
- + Average daily traffic on Dekalb Pike in front of the site is 28,917 vehicles

| 2021 DEMOGRAPHICS        | 1 MILE    | 2 MILES   | 3 MILES   | 5 MILES   |
|--------------------------|-----------|-----------|-----------|-----------|
| Population               | 9,070     | 34,654    | 87,743    | 199,745   |
| Average Household Income | \$113,884 | \$116,889 | \$109,515 | \$132,395 |
| Median Household Income  | \$93,237  | \$86,932  | \$76,624  | \$90,299  |
| Daytime Population       | 11,889    | 48,858    | 108,813   | 239,635   |

#### Site Plan





340 W. Dekalb Pike | King of Prussia, PA 19406



#### **Contact Us**

#### John Krause

Senior Vice President +1 484 567 2830 john.krause@cbre.com Licensed: PA Licensed Salesperson: NJ

#### CBRE, Inc.

555 E. Lancaster Ave., Suite 120 Radnor, PA 19087 T +1 610 834 8000 F +1 610 834 1793 Licensed Real Estate Broker © 2022 CBRE, Inc. All rights reserved. This information has been obtained from sources believed reliable, but has not been verified for accuracy or completeness. You should conduct a careful, independent investigation of the property and verify all information. Any reliance on this information is solely at your own risk. CBRE and the CBRE logo are service marks of CBRE, Inc. All other marks displayed on this document are the property of their respective owners, and the use