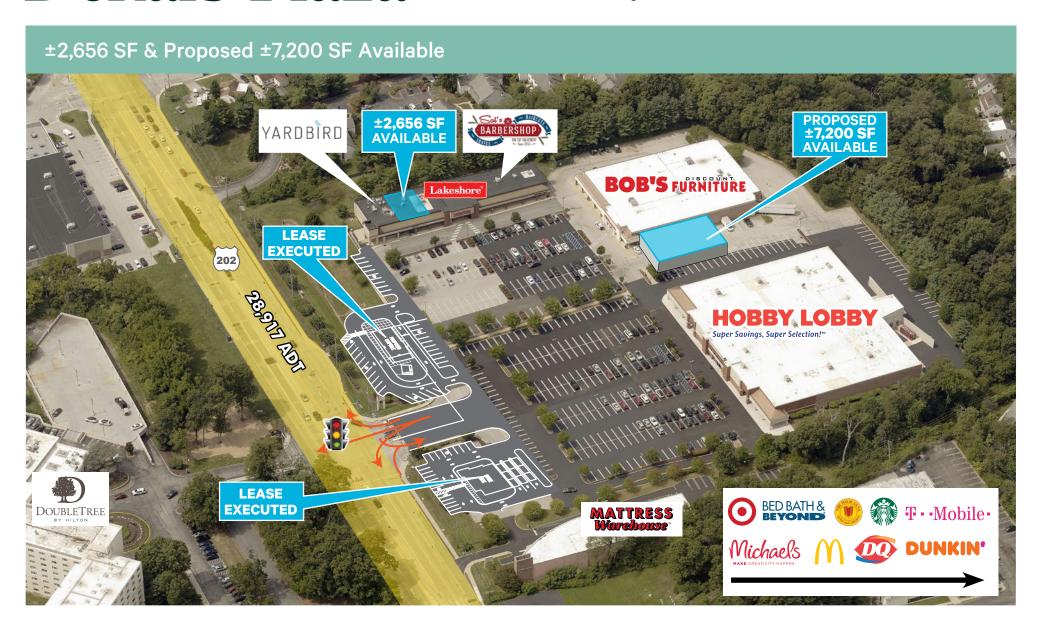

# Dekalb Plaza

340 W. Dekalb Pike King of Prussia, PA 19406

### **Property Information**

- + Conveniently positioned to serve a daytime population of over 239,000 people within a 5 mile radius
- + Located in close proximity to the King of Prussia Mall
- + Average daily traffic on Dekalb Pike in front of the site is 28,917 vehicles

#### Site Plan

340 W. Dekalb Pike | King of Prussia, PA 19406