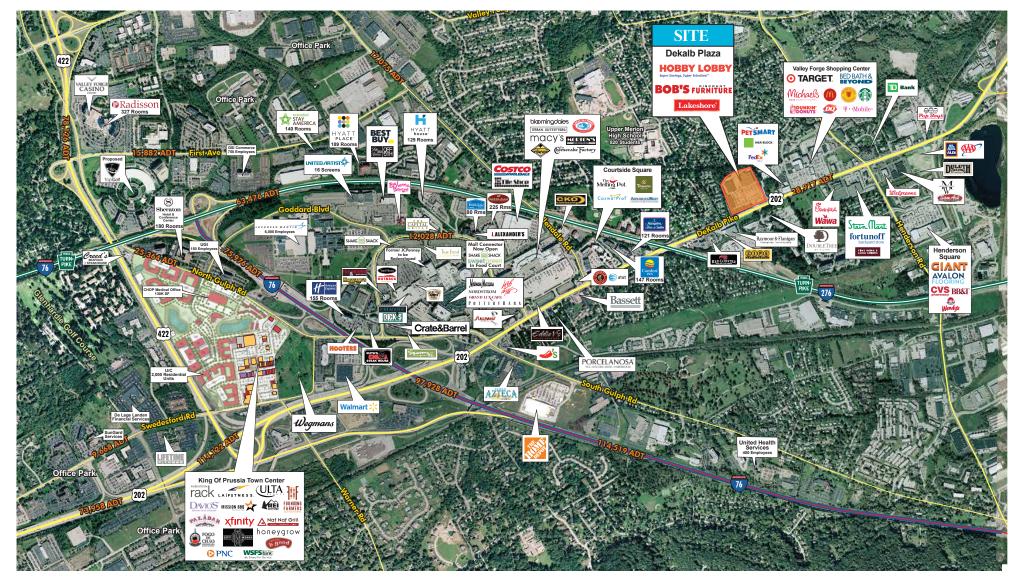

# Dekalb Plaza

340 W. Dekalb Pike King of Prussia, PA 19406

# Nearby Retailers Include: O Starbucks PETSMART BEDBATH& BEDBATH& BEDBATH&

### **Property Information**

- + Conveniently positioned to serve a daytime population of over 239,000 people within a 5 mile radius
- + Located in close proximity to the King of Prussia Mall
- + Average daily traffic on Dekalb Pike in front of the site is 28,917 vehicles